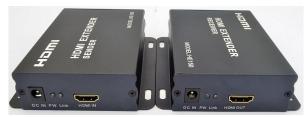

## **ZWAY EHE-0150** Ethernet HDMI EXTENDER(150m)

## Feature:

150m HDMI Extender by Single Cat5E/6
Exclusive product, HDMI 150 meters single utp CAT5E/6
extender,anti-thunder and anti-static design
Support Infrered remote conrol return, HDMI 1.3, The highest resolution support 1080P/60Hz

## **Specification:**

- 1. Exclusive product, HDMI 150 meters single utp CAT5E/6 extender,anti-thunder and anti-static industry design, support Infrared remoto control return
- 2. HDMI 1.3, The highest resolution support 1080P/60Hz,downward compatible perfect
- 3. High speed transmission, the fastest data transfer rate is
- 6.75Gbps,no delay,no sluggish.
- 4. Support resolution:
- 24/50/60Hz@480i/480p.720i/720p.1080i/1080P
- 5. Support audio format:
- DTS-HD/Dolby-trueHD/LPCM7.1/DTS/Dolby-AC3/DSD
- 6. Infra-red frequency: 38KHz
- 7. Compliance with HDCP 1.2
- 8. Bandwidth Frequency: 25MHz-225MHz
- 9. Support color depth: 24/30/36bit
- 10. HDMI interface electrostatic protection: 15KV
- 11. Compliance with HDMI 1.3/DVI 1.0 standard
- 12. Transport protocols: ICP/IP
- 13. Support one sender connection with multi-receivers through interchanger
- 14. Reach 150m through single CAT5E/6 cable (standard IEEE-568B connection).
- 15. Use imported chip, reliable and stable, keep away from chip burned puzzle
- 16. High-grade alumina shell design, perfect hand feeling
- 17. Strict control of the raw materials, manufacturing and testing