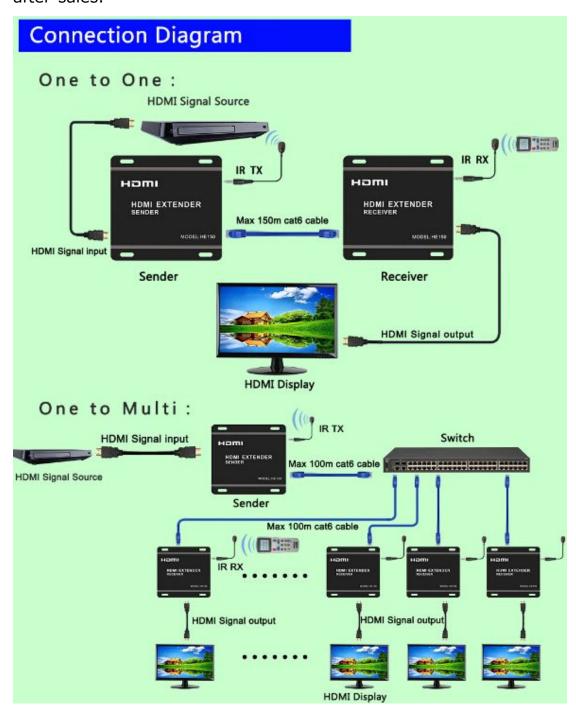

## **Specification:**

- 1. Exclusive product, HDMI 150 meters single utp CAT5E/6 extender,anti-thunder and anti-static industry design, support Infrared remoto control return
- 2. HDMI 1.3, The highest resolution support 1080P/60Hz,downward compatible perfect
- 3. High speed transmission, the fastest data transfer rate is
- 6.75Gbps,no delay,no sluggish.
- 4. Support resolution:
- 24/50/60Hz@480i/480p.720i/720p.1080i/1080P
- 5. Support audio format:
- DTS-HD/Dolby-trueHD/LPCM7.1/DTS/Dolby-AC3/DSD
- 6. Infra-red frequency: 38KHz
- 7. Compliance with HDCP 1.2
- 8. Bandwidth Frequency: 25MHz-225MHz
- 9. Support color depth: 24/30/36bit
- 10. HDMI interface electrostatic protection: 15KV
- 11. Compliance with HDMI 1.3/DVI 1.0 standard
- 12. Transport protocols: ICP/IP
- 13. Support one sender connection with multi-receivers through interchanger
- 14. Reach 150m through single CAT5E/6 cable (standard IEEE-568B connection).
- 15. Use imported chip, reliable and stable, keep away from chip burned puzzle
- 16. High-grade alumina shell design, perfect hand feeling
- 17. Strict control of the raw materials, manufacturing and testing

procedure under the ISO9001 standard, high quality and and Worry-free after-sales.